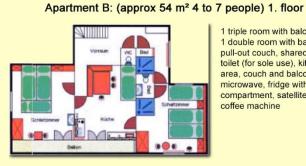

**Apartment B ca. 54 m² (4 to 7 people)** (surcharge for breakfast € 15,00, Children up to 3 years free) The price (including VAT) includes: Electricity, water, heating, final cleaning, linen provided, excluding local tax.

€ 72,00 to 86,00 Summer preseason Summer peak season € 80,00 to 94,00 € 110,00 to 132,00 Winter pre- and post-season Winter peak season € 112,00 to 136,00

1 triple room with balcony, shower/WC, 1 double room with balcony and pull-out couch, shared shower and toilet (for sole use), kitchen with dining area, couch and balcony, two hotplates, microwave, fridge with freezer compartment, satellite TV and coffee machine