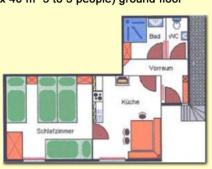

Apartment C ca. 40 m² (3 to 5 people) (surcharge for breakfast € 15,00, Children up to 3 years free) The price (including VAT) includes: Electricity, water, heating, final cleaning, linen provided, excluding local tax.

## Apartment C: (approx 40 m<sup>2</sup> 3 to 5 people) ground floor

Bedroom with double bed, bunk bed and pull-out couch, kitchen with dining corner, electric stove with oven. microwave, extractor hood, fridge with freezer compartment, satellite TV. coffee machine. anteroom with shower and toilet.